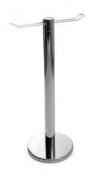

### furnishings

22" W X 28" H Chrome Sign Holder (sign extra)

Gold Ballot Drum

Plexi Pocket (Wall Mountable only, not self-standing)

40" W x 20" D x 41" H White Counter Storage Unit

Bag Holder 41"H

Stanchions 6' Belt