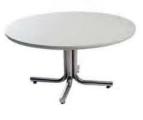

### furnishings

Grey Fabric Side Chair

Grey Fabric Arm Chair

Steno Chair

30" Round / 18" High Coffee Table

4' and 6' Long Skirted Counter with White Vinyl Top

4', 6', or 8' Long Skirted Table with White Vinyl Top