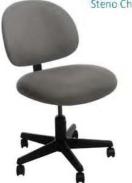

### **FURNISHINGS ORDER FORM**

ON ORDER CHECKLIST SHEET

| SHO                                                                                                                                                                            | 7730 - 34 Street NW, Edmonton, Al<br>W NAME: Edmonto | n Home &          | Phone: 780  R Garden |              | Fax: 780.4                  | DISCOUNT PRICE            |                       | nton@ges.cor     |          |
|--------------------------------------------------------------------------------------------------------------------------------------------------------------------------------|------------------------------------------------------|-------------------|----------------------|--------------|-----------------------------|---------------------------|-----------------------|------------------|----------|
|                                                                                                                                                                                |                                                      | arch 23 -         |                      |              |                             | DEADLINE DATE:            | Friday, March 3, 2017 |                  |          |
|                                                                                                                                                                                | EXHIBITOR INF                                        | ORMATION          |                      |              |                             | CREDIT CA                 | RD AUTHO              | RIZATION         |          |
|                                                                                                                                                                                | BOOTH #:                                             |                   | _                    |              |                             |                           |                       |                  |          |
| COMPA                                                                                                                                                                          | NY:                                                  |                   |                      |              |                             |                           |                       |                  |          |
| STREET                                                                                                                                                                         | Т:                                                   |                   |                      |              | NO ORDER WILL BE CONSIDERED |                           |                       |                  |          |
| CITY:                                                                                                                                                                          | PROV/STATE:                                          |                   | CODE:                |              |                             | FINAL UNT                 | IL CRE                | DIT CA           | RD       |
| EMAIL:                                                                                                                                                                         | EMAIL:                                               |                   |                      |              |                             | AUTHORIZATION             |                       |                  |          |
| PHONE: FAX:                                                                                                                                                                    |                                                      |                   |                      | AND SUBMITTE | ED WIT                      | H THIS                    | FORM.                 |                  |          |
| CONTACT NAME:                                                                                                                                                                  |                                                      |                   |                      |              |                             |                           |                       |                  |          |
| CONTA                                                                                                                                                                          | OT NAME.                                             |                   |                      |              |                             |                           |                       |                  |          |
|                                                                                                                                                                                |                                                      | ALL               | ORDER                | S MUST       | BE PRE                      | PAID IN FULL              |                       |                  |          |
|                                                                                                                                                                                |                                                      |                   | OT BE PR             | ROCESS       | ED UNTI                     | L PAYMENT IS RECEIVE      |                       |                  |          |
|                                                                                                                                                                                | FURNISHING                                           | 38                | I .                  |              |                             | SKIRTED TAB               |                       |                  |          |
| QTY                                                                                                                                                                            | DESCRIPTION                                          | DISCOUNT<br>PRICE | REGULAR<br>PRICE     | TOTAL        | BLACI                       | K BLUE SILVER WHITE       | E LRED                | ☐ GREEN          | BURGUNDY |
|                                                                                                                                                                                | GREY FABRIC SIDE CHAIR                               | \$41.00           | \$57.00              |              | QTY                         | DESCRIPTION               | DISCOUNT<br>PRICE     | REGULAR<br>PRICE | TOTAL    |
|                                                                                                                                                                                | GREY FABRIC COUNTER STOOL                            | \$89.50           | \$125.50             |              |                             | 4 FT LONG X 2 FT WIDE     | \$85.50               | \$119.50         |          |
|                                                                                                                                                                                | GREY FABRIC ARM CHAIR                                | \$42.00           | \$74.50              |              |                             | 6 FT LONG X 2 FT WIDE     | \$94.00               | \$131.50         |          |
|                                                                                                                                                                                | PLASTIC FOLDING CHAIR                                | \$26.00           | \$48.50              |              |                             | 8 FT LONG X 2 FT WIDE     | \$101.50              | \$142.50         |          |
|                                                                                                                                                                                | COFFEE TABLE 18" HIGH ROUND                          | \$57.00           | \$79.50              |              |                             | SKIRTED FOURTH SIDE       | \$37.00               | \$51.50          |          |
|                                                                                                                                                                                | STARBASE TABLE 30" ROUND                             |                   |                      |              |                             | SKIRTED COU               | NTER 42               | 2" HIGH          |          |
|                                                                                                                                                                                | 30" HIGH                                             | \$74.50           | \$104.50             |              |                             | ■ BLACK ■ BLUE            | SILVER WHITE          |                  |          |
|                                                                                                                                                                                | COCKTAIL TABLE 30" ROUND 40" HIGH                    | \$90.00           | \$125.50             |              | QTY                         | DESCRIPTION               | DISCOUNT<br>PRICE     | REGULAR<br>PRICE | TOTAL    |
|                                                                                                                                                                                | 22" X 28" CHROME SIGN HOLDER                         | \$48.50           | \$68.00              |              |                             | 4 FT LONG X 2 FT WIDE     | \$97.50               | \$136.50         |          |
|                                                                                                                                                                                | EASEL                                                | \$41.00           | \$57.50              |              |                             | 6 FT LONG X 2 FT WIDE     | \$120.00              | \$168.00         |          |
|                                                                                                                                                                                | SMALL GOLD BALLOT DRUM                               | \$74.50           | \$104.50             |              |                             | 8 FT LONG X 2 FT WIDE     | \$147.00              | \$206.00         |          |
|                                                                                                                                                                                | BAG HOLDER 40" HIGH                                  | \$68.00           | \$95.50              |              |                             | SKIRTED FOURTH SIDE       | \$37.00               | \$51.50          |          |
|                                                                                                                                                                                | TAPE STANCHION (7')                                  | \$43.50           | \$60.50              |              | NC                          | N SKIRTED 30" HIGH        | TABLE                 | S (VINY          | L ONLY)  |
|                                                                                                                                                                                | GARMENT RACK ON WHEELS                               | \$46.50           | \$65.00              |              |                             | ☐ 4FT ☐ 6FT ☐ 8FT         | \$68.00               | \$95.50          |          |
|                                                                                                                                                                                | WASTEBASKET                                          | \$22.50           | \$32.00              |              | NC                          | N SKIRTED 42" HIGH        | TABLE                 | S (VINY          | L ONLY)  |
|                                                                                                                                                                                | BASEPLATE & 8 FT H POLE                              | \$20.50           | \$29.00              |              |                             | ☐ 4FT ☐ 6FT ☐ 8FT         | \$109.00              | \$153.00         |          |
|                                                                                                                                                                                | 6FT - 10 FT CROSSBAR                                 | \$15.50           | \$22.00              |              |                             | CUSTOM BOO                | TH DR                 | APING            |          |
|                                                                                                                                                                                | BAR FRIDGE                                           | \$212.00          | \$297.00             |              | BLACK                       | BLUE SILVER WHITE         | RED                   | ☐ GREEN          | BURGUNDY |
|                                                                                                                                                                                |                                                      |                   |                      |              | QTY                         | DESCRIPTION               | DISCOUNT<br>PRICE     | REGULAR<br>PRICE | TOTAL    |
|                                                                                                                                                                                |                                                      |                   |                      |              |                             | 3' HIGH (PER LINEAR FOOT) | \$7.00                | \$10.00          |          |
|                                                                                                                                                                                |                                                      |                   |                      |              |                             | 8' HIGH (PER LINEAR FOOT) | \$8.00                | \$11.00          |          |
|                                                                                                                                                                                |                                                      | TERMS AN          | D CONDITIO           | NS           |                             |                           |                       |                  |          |
|                                                                                                                                                                                | ERS RECEIVED AFTER DISCOUNT PRICE DATE WILI          |                   |                      | ULAR PRICE.  |                             |                           |                       |                  |          |
|                                                                                                                                                                                | R IS RESPONSIBLE FOR ALL ITEMS FOR THE DURA          |                   | HOW.                 |              |                             |                           | SUBTO                 | ΓAL              |          |
| - IF A COLOUR IS NOT CHOSEN, GES WILL CHOOSE A COLOUR FOR YOU.  - CHARGES ARE FOR RENTAL OF EQUIPMENT ONLY. ALL ITEMS REMAIN THE PROPERTY OF GES.                              |                                                      |                   |                      |              |                             |                           |                       |                  |          |
| - GES IS NOT RESPONSIBLE FOR EXHIBIT MATERIALS LEFT IN MODULAR EXHIBIT SYSTEM OR COUNTER STORAGE UNITS.                                                                        |                                                      |                   |                      |              | GST 5                       | %                         |                       |                  |          |
|                                                                                                                                                                                | MS OR DISCREPANCIES MUST BE SETTLED AT THE           |                   |                      |              |                             |                           | TOTA                  | L   _            |          |
| - NO REFUNDS/EXCHANGES ON CANCELLED SKIRTED TABLES OR CUSTOM BOOTH DRAPING ONCE DELIVERED.  - 50% REFUND ON FURNISHINGS CANCELLED PRIOR TO SHOW OPENING EXCEPT AS NOTED ABOVE. |                                                      |                   |                      |              | INCLUDE                     | TOTAL FR                  | OM THIS PAGE          |                  |          |

### furnishings

Grey Fabric Side Chair

Grey Fabric Arm Chair

Steno Chair

30" Round / 18" High Coffee Table

4' and 6' Long Skirted Counter with White Vinyl Top

4', 6', or 8' Long Skirted Table with White Vinyl Top