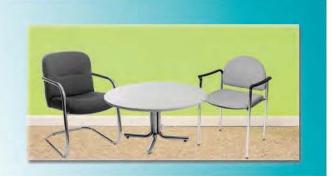

### **FURNISHINGS ORDER FORM**

ON ORDER CHECKLIST SHEET

| SHO                                                                                                                                                                            | 7730 - 34 Street NW, Edmonton, Al<br>W NAME: Edmonto | n Home &          | Phone: 780  R Garden |              | Fax: 780.4                  | DISCOUNT PRICE            |                       | nton@ges.cor     |          |
|--------------------------------------------------------------------------------------------------------------------------------------------------------------------------------|------------------------------------------------------|-------------------|----------------------|--------------|-----------------------------|---------------------------|-----------------------|------------------|----------|
|                                                                                                                                                                                |                                                      | arch 23 -         |                      |              |                             | DEADLINE DATE:            | Friday, March 3, 2017 |                  |          |
|                                                                                                                                                                                | EXHIBITOR INF                                        | ORMATION          |                      |              |                             | CREDIT CA                 | RD AUTHO              | RIZATION         |          |
|                                                                                                                                                                                | BOOTH #:                                             |                   | _                    |              |                             |                           |                       |                  |          |
| COMPA                                                                                                                                                                          | NY:                                                  |                   |                      |              |                             |                           |                       |                  |          |
| STREET                                                                                                                                                                         | Т:                                                   |                   |                      |              | NO ORDER WILL BE CONSIDERED |                           |                       |                  |          |
| CITY:                                                                                                                                                                          | PROV/STATE:                                          |                   | CODE:                |              |                             | FINAL UNT                 | IL CRE                | DIT CA           | RD       |
| EMAIL:                                                                                                                                                                         | EMAIL:                                               |                   |                      |              |                             | AUTHORIZATION             |                       |                  |          |
| PHONE: FAX:                                                                                                                                                                    |                                                      |                   |                      | AND SUBMITTE | ED WIT                      | H THIS                    | FORM.                 |                  |          |
| CONTACT NAME:                                                                                                                                                                  |                                                      |                   |                      |              |                             |                           |                       |                  |          |
| CONTA                                                                                                                                                                          | OT NAME.                                             |                   |                      |              |                             |                           |                       |                  |          |
|                                                                                                                                                                                |                                                      | ALL               | ORDER                | S MUST       | BE PRE                      | PAID IN FULL              |                       |                  |          |
|                                                                                                                                                                                |                                                      |                   | OT BE PR             | ROCESS       | ED UNTI                     | L PAYMENT IS RECEIVE      |                       |                  |          |
|                                                                                                                                                                                | FURNISHING                                           | 38                | I .                  |              |                             | SKIRTED TAB               |                       |                  |          |
| QTY                                                                                                                                                                            | DESCRIPTION                                          | DISCOUNT<br>PRICE | REGULAR<br>PRICE     | TOTAL        | BLACI                       | K BLUE SILVER WHITE       | E LRED                | ☐ GREEN          | BURGUNDY |
|                                                                                                                                                                                | GREY FABRIC SIDE CHAIR                               | \$41.00           | \$57.00              |              | QTY                         | DESCRIPTION               | DISCOUNT<br>PRICE     | REGULAR<br>PRICE | TOTAL    |
|                                                                                                                                                                                | GREY FABRIC COUNTER STOOL                            | \$89.50           | \$125.50             |              |                             | 4 FT LONG X 2 FT WIDE     | \$85.50               | \$119.50         |          |
|                                                                                                                                                                                | GREY FABRIC ARM CHAIR                                | \$42.00           | \$74.50              |              |                             | 6 FT LONG X 2 FT WIDE     | \$94.00               | \$131.50         |          |
|                                                                                                                                                                                | PLASTIC FOLDING CHAIR                                | \$26.00           | \$48.50              |              |                             | 8 FT LONG X 2 FT WIDE     | \$101.50              | \$142.50         |          |
|                                                                                                                                                                                | COFFEE TABLE 18" HIGH ROUND                          | \$57.00           | \$79.50              |              |                             | SKIRTED FOURTH SIDE       | \$37.00               | \$51.50          |          |
|                                                                                                                                                                                | STARBASE TABLE 30" ROUND                             |                   |                      |              |                             | SKIRTED COU               | NTER 42               | 2" HIGH          |          |
|                                                                                                                                                                                | 30" HIGH                                             | \$74.50           | \$104.50             |              |                             | ■ BLACK ■ BLUE            | SILVER WHITE          |                  |          |
|                                                                                                                                                                                | COCKTAIL TABLE 30" ROUND 40" HIGH                    | \$90.00           | \$125.50             |              | QTY                         | DESCRIPTION               | DISCOUNT<br>PRICE     | REGULAR<br>PRICE | TOTAL    |
|                                                                                                                                                                                | 22" X 28" CHROME SIGN HOLDER                         | \$48.50           | \$68.00              |              |                             | 4 FT LONG X 2 FT WIDE     | \$97.50               | \$136.50         |          |
|                                                                                                                                                                                | EASEL                                                | \$41.00           | \$57.50              |              |                             | 6 FT LONG X 2 FT WIDE     | \$120.00              | \$168.00         |          |
|                                                                                                                                                                                | SMALL GOLD BALLOT DRUM                               | \$74.50           | \$104.50             |              |                             | 8 FT LONG X 2 FT WIDE     | \$147.00              | \$206.00         |          |
|                                                                                                                                                                                | BAG HOLDER 40" HIGH                                  | \$68.00           | \$95.50              |              |                             | SKIRTED FOURTH SIDE       | \$37.00               | \$51.50          |          |
|                                                                                                                                                                                | TAPE STANCHION (7')                                  | \$43.50           | \$60.50              |              | NC                          | N SKIRTED 30" HIGH        | TABLE                 | S (VINY          | L ONLY)  |
|                                                                                                                                                                                | GARMENT RACK ON WHEELS                               | \$46.50           | \$65.00              |              |                             | ☐ 4FT ☐ 6FT ☐ 8FT         | \$68.00               | \$95.50          |          |
|                                                                                                                                                                                | WASTEBASKET                                          | \$22.50           | \$32.00              |              | NC                          | N SKIRTED 42" HIGH        | TABLE                 | S (VINY          | L ONLY)  |
|                                                                                                                                                                                | BASEPLATE & 8 FT H POLE                              | \$20.50           | \$29.00              |              |                             | ☐ 4FT ☐ 6FT ☐ 8FT         | \$109.00              | \$153.00         |          |
|                                                                                                                                                                                | 6FT - 10 FT CROSSBAR                                 | \$15.50           | \$22.00              |              |                             | CUSTOM BOO                | TH DR                 | APING            |          |
|                                                                                                                                                                                | BAR FRIDGE                                           | \$212.00          | \$297.00             |              | BLACK                       | BLUE SILVER WHITE         | RED                   | ☐ GREEN          | BURGUNDY |
|                                                                                                                                                                                |                                                      |                   |                      |              | QTY                         | DESCRIPTION               | DISCOUNT<br>PRICE     | REGULAR<br>PRICE | TOTAL    |
|                                                                                                                                                                                |                                                      |                   |                      |              |                             | 3' HIGH (PER LINEAR FOOT) | \$7.00                | \$10.00          |          |
|                                                                                                                                                                                |                                                      |                   |                      |              |                             | 8' HIGH (PER LINEAR FOOT) | \$8.00                | \$11.00          |          |
|                                                                                                                                                                                |                                                      | TERMS AN          | D CONDITIO           | NS           |                             |                           |                       |                  |          |
|                                                                                                                                                                                | ERS RECEIVED AFTER DISCOUNT PRICE DATE WILI          |                   |                      | ULAR PRICE.  |                             |                           |                       |                  |          |
|                                                                                                                                                                                | R IS RESPONSIBLE FOR ALL ITEMS FOR THE DURA          |                   | HOW.                 |              |                             |                           | SUBTO                 | ΓAL              |          |
| - IF A COLOUR IS NOT CHOSEN, GES WILL CHOOSE A COLOUR FOR YOU.  - CHARGES ARE FOR RENTAL OF EQUIPMENT ONLY. ALL ITEMS REMAIN THE PROPERTY OF GES.                              |                                                      |                   |                      |              |                             |                           |                       |                  |          |
| - GES IS NOT RESPONSIBLE FOR EXHIBIT MATERIALS LEFT IN MODULAR EXHIBIT SYSTEM OR COUNTER STORAGE UNITS.                                                                        |                                                      |                   |                      |              | GST 5                       | %                         |                       |                  |          |
|                                                                                                                                                                                | MS OR DISCREPANCIES MUST BE SETTLED AT THE           |                   |                      |              |                             |                           | TOTA                  | L   _            |          |
| - NO REFUNDS/EXCHANGES ON CANCELLED SKIRTED TABLES OR CUSTOM BOOTH DRAPING ONCE DELIVERED.  - 50% REFUND ON FURNISHINGS CANCELLED PRIOR TO SHOW OPENING EXCEPT AS NOTED ABOVE. |                                                      |                   |                      |              | INCLUDE                     | TOTAL FR                  | OM THIS PAGE          |                  |          |

### furnishings

Grey Fabric Side Chair

Grey Fabric Arm Chair

Steno Chair

30" Round / 18" High Coffee Table

4' and 6' Long Skirted Counter with White Vinyl Top

4', 6', or 8' Long Skirted Table with White Vinyl Top