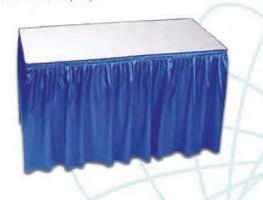

### **FURNISHINGS ORDER FORM**

ON ORDER CHECKLIST SHEET

| SHO                                                                                                                                                                            | 7730 - 34 Street NW, Edmonton, Al<br>W NAME: Edmonto | n Home &          | Phone: 780  R Garden |              | Fax: 780.4                  | DISCOUNT PRICE            |                       | nton@ges.cor     |          |
|--------------------------------------------------------------------------------------------------------------------------------------------------------------------------------|------------------------------------------------------|-------------------|----------------------|--------------|-----------------------------|---------------------------|-----------------------|------------------|----------|
|                                                                                                                                                                                |                                                      | arch 23 -         |                      |              |                             | DEADLINE DATE:            | Friday, March 3, 2017 |                  |          |
|                                                                                                                                                                                | EXHIBITOR INF                                        | ORMATION          |                      |              |                             | CREDIT CA                 | RD AUTHO              | RIZATION         |          |
|                                                                                                                                                                                | BOOTH #:                                             |                   | _                    |              |                             |                           |                       |                  |          |
| COMPA                                                                                                                                                                          | NY:                                                  |                   |                      |              |                             |                           |                       |                  |          |
| STREET                                                                                                                                                                         | Т:                                                   |                   |                      |              | NO ORDER WILL BE CONSIDERED |                           |                       |                  |          |
| CITY:                                                                                                                                                                          | PROV/STATE:                                          |                   | CODE:                |              |                             | FINAL UNT                 | IL CRE                | DIT CA           | RD       |
| EMAIL:                                                                                                                                                                         | EMAIL:                                               |                   |                      |              |                             | AUTHORIZATION             |                       |                  |          |
| PHONE: FAX:                                                                                                                                                                    |                                                      |                   |                      | AND SUBMITTE | ED WIT                      | H THIS                    | FORM.                 |                  |          |
| CONTACT NAME:                                                                                                                                                                  |                                                      |                   |                      |              |                             |                           |                       |                  |          |
| CONTA                                                                                                                                                                          | OT NAME.                                             |                   |                      |              |                             |                           |                       |                  |          |
|                                                                                                                                                                                |                                                      | ALL               | ORDER                | S MUST       | BE PRE                      | PAID IN FULL              |                       |                  |          |
|                                                                                                                                                                                |                                                      |                   | OT BE PR             | ROCESS       | ED UNTI                     | L PAYMENT IS RECEIVE      |                       |                  |          |
|                                                                                                                                                                                | FURNISHING                                           | 38                | I .                  |              |                             | SKIRTED TAB               |                       |                  |          |
| QTY                                                                                                                                                                            | DESCRIPTION                                          | DISCOUNT<br>PRICE | REGULAR<br>PRICE     | TOTAL        | BLACI                       | K BLUE SILVER WHITE       | E LRED                | ☐ GREEN          | BURGUNDY |
|                                                                                                                                                                                | GREY FABRIC SIDE CHAIR                               | \$41.00           | \$57.00              |              | QTY                         | DESCRIPTION               | DISCOUNT<br>PRICE     | REGULAR<br>PRICE | TOTAL    |
|                                                                                                                                                                                | GREY FABRIC COUNTER STOOL                            | \$89.50           | \$125.50             |              |                             | 4 FT LONG X 2 FT WIDE     | \$85.50               | \$119.50         |          |
|                                                                                                                                                                                | GREY FABRIC ARM CHAIR                                | \$42.00           | \$74.50              |              |                             | 6 FT LONG X 2 FT WIDE     | \$94.00               | \$131.50         |          |
|                                                                                                                                                                                | PLASTIC FOLDING CHAIR                                | \$26.00           | \$48.50              |              |                             | 8 FT LONG X 2 FT WIDE     | \$101.50              | \$142.50         |          |
|                                                                                                                                                                                | COFFEE TABLE 18" HIGH ROUND                          | \$57.00           | \$79.50              |              |                             | SKIRTED FOURTH SIDE       | \$37.00               | \$51.50          |          |
|                                                                                                                                                                                | STARBASE TABLE 30" ROUND                             |                   |                      |              |                             | SKIRTED COU               | NTER 42               | 2" HIGH          |          |
|                                                                                                                                                                                | 30" HIGH                                             | \$74.50           | \$104.50             |              |                             | ■ BLACK ■ BLUE            | SILVER WHITE          |                  |          |
|                                                                                                                                                                                | COCKTAIL TABLE 30" ROUND 40" HIGH                    | \$90.00           | \$125.50             |              | QTY                         | DESCRIPTION               | DISCOUNT<br>PRICE     | REGULAR<br>PRICE | TOTAL    |
|                                                                                                                                                                                | 22" X 28" CHROME SIGN HOLDER                         | \$48.50           | \$68.00              |              |                             | 4 FT LONG X 2 FT WIDE     | \$97.50               | \$136.50         |          |
|                                                                                                                                                                                | EASEL                                                | \$41.00           | \$57.50              |              |                             | 6 FT LONG X 2 FT WIDE     | \$120.00              | \$168.00         |          |
|                                                                                                                                                                                | SMALL GOLD BALLOT DRUM                               | \$74.50           | \$104.50             |              |                             | 8 FT LONG X 2 FT WIDE     | \$147.00              | \$206.00         |          |
|                                                                                                                                                                                | BAG HOLDER 40" HIGH                                  | \$68.00           | \$95.50              |              |                             | SKIRTED FOURTH SIDE       | \$37.00               | \$51.50          |          |
|                                                                                                                                                                                | TAPE STANCHION (7')                                  | \$43.50           | \$60.50              |              | NC                          | N SKIRTED 30" HIGH        | TABLE                 | S (VINY          | L ONLY)  |
|                                                                                                                                                                                | GARMENT RACK ON WHEELS                               | \$46.50           | \$65.00              |              |                             | ☐ 4FT ☐ 6FT ☐ 8FT         | \$68.00               | \$95.50          |          |
|                                                                                                                                                                                | WASTEBASKET                                          | \$22.50           | \$32.00              |              | NC                          | N SKIRTED 42" HIGH        | TABLE                 | S (VINY          | L ONLY)  |
|                                                                                                                                                                                | BASEPLATE & 8 FT H POLE                              | \$20.50           | \$29.00              |              |                             | ☐ 4FT ☐ 6FT ☐ 8FT         | \$109.00              | \$153.00         |          |
|                                                                                                                                                                                | 6FT - 10 FT CROSSBAR                                 | \$15.50           | \$22.00              |              |                             | CUSTOM BOO                | TH DR                 | APING            |          |
|                                                                                                                                                                                | BAR FRIDGE                                           | \$212.00          | \$297.00             |              | BLACK                       | BLUE SILVER WHITE         | RED                   | ☐ GREEN          | BURGUNDY |
|                                                                                                                                                                                |                                                      |                   |                      |              | QTY                         | DESCRIPTION               | DISCOUNT<br>PRICE     | REGULAR<br>PRICE | TOTAL    |
|                                                                                                                                                                                |                                                      |                   |                      |              |                             | 3' HIGH (PER LINEAR FOOT) | \$7.00                | \$10.00          |          |
|                                                                                                                                                                                |                                                      |                   |                      |              |                             | 8' HIGH (PER LINEAR FOOT) | \$8.00                | \$11.00          |          |
|                                                                                                                                                                                |                                                      | TERMS AN          | D CONDITIO           | NS           |                             |                           |                       |                  |          |
|                                                                                                                                                                                | ERS RECEIVED AFTER DISCOUNT PRICE DATE WILI          |                   |                      | ULAR PRICE.  |                             |                           |                       |                  |          |
|                                                                                                                                                                                | R IS RESPONSIBLE FOR ALL ITEMS FOR THE DURA          |                   | HOW.                 |              |                             |                           | SUBTO                 | ΓAL              |          |
| - IF A COLOUR IS NOT CHOSEN, GES WILL CHOOSE A COLOUR FOR YOU.  - CHARGES ARE FOR RENTAL OF EQUIPMENT ONLY. ALL ITEMS REMAIN THE PROPERTY OF GES.                              |                                                      |                   |                      |              |                             |                           |                       |                  |          |
| - GES IS NOT RESPONSIBLE FOR EXHIBIT MATERIALS LEFT IN MODULAR EXHIBIT SYSTEM OR COUNTER STORAGE UNITS.                                                                        |                                                      |                   |                      |              | GST 5                       | %                         |                       |                  |          |
|                                                                                                                                                                                | MS OR DISCREPANCIES MUST BE SETTLED AT THE           |                   |                      |              |                             |                           | TOTA                  | L   _            |          |
| - NO REFUNDS/EXCHANGES ON CANCELLED SKIRTED TABLES OR CUSTOM BOOTH DRAPING ONCE DELIVERED.  - 50% REFUND ON FURNISHINGS CANCELLED PRIOR TO SHOW OPENING EXCEPT AS NOTED ABOVE. |                                                      |                   |                      |              | INCLUDE                     | TOTAL FR                  | OM THIS PAGE          |                  |          |

### furnishings

Grey Fabric Side Chair

Grey Fabric Arm Chair

Steno Chair

30" Round / 18" High Coffee Table

4' and 6' Long Skirted Counter with White Vinyl Top

4', 6', or 8' Long Skirted Table with White Vinyl Top