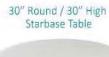

### furnishings

Grey Fabric Side Chair

Grey Fabric Arm Chair

Steno Chair

30" Round / 18" High Coffee Table

4' and 6' Long Skirted Counter with White Vinyl Top

4', 6', or 8' Long Skirted Table with White Vinyl Top