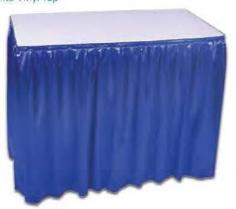

### furnishings

Grey Fabric Side Chair

Grey Fabric Arm Chair

Steno Chair

30" Round / 18" High Coffee Table

4' and 6' Long Skirted Counter with White Vinyl Top

4', 6', or 8' Long Skirted Table with White Vinyl Top