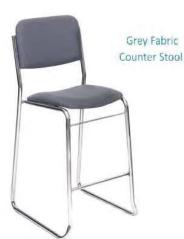

### **FURNISHINGS ORDER FORM**

ON ORDER CHECKLIST SHEET

| SHO                                                                                                                                                                            | 7730 - 34 Street NW, Edmonton, Al<br>W NAME: Edmonto | n Home &          | Phone: 780  R Garden |              | Fax: 780.4                  | DISCOUNT PRICE            |                       | nton@ges.cor     |          |
|--------------------------------------------------------------------------------------------------------------------------------------------------------------------------------|------------------------------------------------------|-------------------|----------------------|--------------|-----------------------------|---------------------------|-----------------------|------------------|----------|
|                                                                                                                                                                                |                                                      | arch 23 -         |                      |              |                             | DEADLINE DATE:            | Friday, March 3, 2017 |                  |          |
|                                                                                                                                                                                | EXHIBITOR INF                                        | ORMATION          |                      |              |                             | CREDIT CA                 | RD AUTHO              | RIZATION         |          |
|                                                                                                                                                                                | BOOTH #:                                             |                   | _                    |              |                             |                           |                       |                  |          |
| COMPA                                                                                                                                                                          | NY:                                                  |                   |                      |              |                             |                           |                       |                  |          |
| STREET                                                                                                                                                                         | Т:                                                   |                   |                      |              | NO ORDER WILL BE CONSIDERED |                           |                       |                  |          |
| CITY:                                                                                                                                                                          | PROV/STATE:                                          |                   | CODE:                |              |                             | FINAL UNT                 | IL CRE                | DIT CA           | RD       |
| EMAIL:                                                                                                                                                                         | EMAIL:                                               |                   |                      |              |                             | AUTHORIZATION             |                       |                  |          |
| PHONE: FAX:                                                                                                                                                                    |                                                      |                   |                      | AND SUBMITTE | ED WIT                      | H THIS                    | FORM.                 |                  |          |
| CONTACT NAME:                                                                                                                                                                  |                                                      |                   |                      |              |                             |                           |                       |                  |          |
| CONTA                                                                                                                                                                          | OT NAME.                                             |                   |                      |              |                             |                           |                       |                  |          |
|                                                                                                                                                                                |                                                      | ALL               | ORDER                | S MUST       | BE PRE                      | PAID IN FULL              |                       |                  |          |
|                                                                                                                                                                                |                                                      |                   | OT BE PR             | ROCESS       | ED UNTI                     | L PAYMENT IS RECEIVE      |                       |                  |          |
|                                                                                                                                                                                | FURNISHING                                           | 38                | I .                  |              |                             | SKIRTED TAB               |                       |                  |          |
| QTY                                                                                                                                                                            | DESCRIPTION                                          | DISCOUNT<br>PRICE | REGULAR<br>PRICE     | TOTAL        | BLACI                       | K BLUE SILVER WHITE       | E LRED                | ☐ GREEN          | BURGUNDY |
|                                                                                                                                                                                | GREY FABRIC SIDE CHAIR                               | \$41.00           | \$57.00              |              | QTY                         | DESCRIPTION               | DISCOUNT<br>PRICE     | REGULAR<br>PRICE | TOTAL    |
|                                                                                                                                                                                | GREY FABRIC COUNTER STOOL                            | \$89.50           | \$125.50             |              |                             | 4 FT LONG X 2 FT WIDE     | \$85.50               | \$119.50         |          |
|                                                                                                                                                                                | GREY FABRIC ARM CHAIR                                | \$42.00           | \$74.50              |              |                             | 6 FT LONG X 2 FT WIDE     | \$94.00               | \$131.50         |          |
|                                                                                                                                                                                | PLASTIC FOLDING CHAIR                                | \$26.00           | \$48.50              |              |                             | 8 FT LONG X 2 FT WIDE     | \$101.50              | \$142.50         |          |
|                                                                                                                                                                                | COFFEE TABLE 18" HIGH ROUND                          | \$57.00           | \$79.50              |              |                             | SKIRTED FOURTH SIDE       | \$37.00               | \$51.50          |          |
|                                                                                                                                                                                | STARBASE TABLE 30" ROUND                             |                   |                      |              |                             | SKIRTED COU               | NTER 42               | 2" HIGH          |          |
|                                                                                                                                                                                | 30" HIGH                                             | \$74.50           | \$104.50             |              |                             | ■ BLACK ■ BLUE            | SILVER WHITE          |                  |          |
|                                                                                                                                                                                | COCKTAIL TABLE 30" ROUND 40" HIGH                    | \$90.00           | \$125.50             |              | QTY                         | DESCRIPTION               | DISCOUNT<br>PRICE     | REGULAR<br>PRICE | TOTAL    |
|                                                                                                                                                                                | 22" X 28" CHROME SIGN HOLDER                         | \$48.50           | \$68.00              |              |                             | 4 FT LONG X 2 FT WIDE     | \$97.50               | \$136.50         |          |
|                                                                                                                                                                                | EASEL                                                | \$41.00           | \$57.50              |              |                             | 6 FT LONG X 2 FT WIDE     | \$120.00              | \$168.00         |          |
|                                                                                                                                                                                | SMALL GOLD BALLOT DRUM                               | \$74.50           | \$104.50             |              |                             | 8 FT LONG X 2 FT WIDE     | \$147.00              | \$206.00         |          |
|                                                                                                                                                                                | BAG HOLDER 40" HIGH                                  | \$68.00           | \$95.50              |              |                             | SKIRTED FOURTH SIDE       | \$37.00               | \$51.50          |          |
|                                                                                                                                                                                | TAPE STANCHION (7')                                  | \$43.50           | \$60.50              |              | NC                          | N SKIRTED 30" HIGH        | TABLE                 | S (VINY          | L ONLY)  |
|                                                                                                                                                                                | GARMENT RACK ON WHEELS                               | \$46.50           | \$65.00              |              |                             | ☐ 4FT ☐ 6FT ☐ 8FT         | \$68.00               | \$95.50          |          |
|                                                                                                                                                                                | WASTEBASKET                                          | \$22.50           | \$32.00              |              | NC                          | N SKIRTED 42" HIGH        | TABLE                 | S (VINY          | L ONLY)  |
|                                                                                                                                                                                | BASEPLATE & 8 FT H POLE                              | \$20.50           | \$29.00              |              |                             | ☐ 4FT ☐ 6FT ☐ 8FT         | \$109.00              | \$153.00         |          |
|                                                                                                                                                                                | 6FT - 10 FT CROSSBAR                                 | \$15.50           | \$22.00              |              |                             | CUSTOM BOO                | TH DR                 | APING            |          |
|                                                                                                                                                                                | BAR FRIDGE                                           | \$212.00          | \$297.00             |              | BLACK                       | BLUE SILVER WHITE         | RED                   | ☐ GREEN          | BURGUNDY |
|                                                                                                                                                                                |                                                      |                   |                      |              | QTY                         | DESCRIPTION               | DISCOUNT<br>PRICE     | REGULAR<br>PRICE | TOTAL    |
|                                                                                                                                                                                |                                                      |                   |                      |              |                             | 3' HIGH (PER LINEAR FOOT) | \$7.00                | \$10.00          |          |
|                                                                                                                                                                                |                                                      |                   |                      |              |                             | 8' HIGH (PER LINEAR FOOT) | \$8.00                | \$11.00          |          |
|                                                                                                                                                                                |                                                      | TERMS AN          | D CONDITIO           | NS           |                             |                           |                       |                  |          |
|                                                                                                                                                                                | ERS RECEIVED AFTER DISCOUNT PRICE DATE WILI          |                   |                      | ULAR PRICE.  |                             |                           |                       |                  |          |
|                                                                                                                                                                                | R IS RESPONSIBLE FOR ALL ITEMS FOR THE DURA          |                   | HOW.                 |              |                             |                           | SUBTO                 | ΓAL              |          |
| - IF A COLOUR IS NOT CHOSEN, GES WILL CHOOSE A COLOUR FOR YOU.  - CHARGES ARE FOR RENTAL OF EQUIPMENT ONLY. ALL ITEMS REMAIN THE PROPERTY OF GES.                              |                                                      |                   |                      |              |                             |                           |                       |                  |          |
| - GES IS NOT RESPONSIBLE FOR EXHIBIT MATERIALS LEFT IN MODULAR EXHIBIT SYSTEM OR COUNTER STORAGE UNITS.                                                                        |                                                      |                   |                      |              | GST 5                       | %                         |                       |                  |          |
|                                                                                                                                                                                | MS OR DISCREPANCIES MUST BE SETTLED AT THE           |                   |                      |              |                             |                           | TOTA                  | L   _            |          |
| - NO REFUNDS/EXCHANGES ON CANCELLED SKIRTED TABLES OR CUSTOM BOOTH DRAPING ONCE DELIVERED.  - 50% REFUND ON FURNISHINGS CANCELLED PRIOR TO SHOW OPENING EXCEPT AS NOTED ABOVE. |                                                      |                   |                      |              | INCLUDE                     | TOTAL FR                  | OM THIS PAGE          |                  |          |

### furnishings

Grey Fabric Side Chair

Grey Fabric Arm Chair

Steno Chair

30" Round / 18" High Coffee Table

4' and 6' Long Skirted Counter with White Vinyl Top

4', 6', or 8' Long Skirted Table with White Vinyl Top