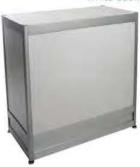

### furnishings

22" W X 28" H Chrome Sign Holder (sign extra)

Gold Ballot Drum

Plexi Pocket (Wall Mountable only, not self-standing)

40" W x 20" D x 41" H White Counter Storage Unit

Bag Holder 41"H

Stanchions 6' Belt