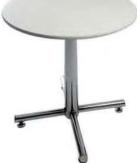

### furnishings

Grey Fabric Side Chair

Grey Fabric Arm Chair

Steno Chair

30" Round / 18" High Coffee Table

4' and 6' Long Skirted Counter with White Vinyl Top

4', 6', or 8' Long Skirted Table with White Vinyl Top