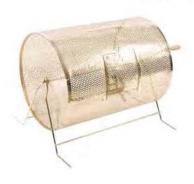

### furnishings

Grey Fabric Side Chair

Grey Fabric Arm Chair

Steno Chair

30" Round / 18" High Coffee Table

4' and 6' Long Skirted Counter with White Vinyl Top

4', 6', or 8' Long Skirted Table with White Vinyl Top

### furnishings

22" W X 28" H Chrome Sign Holder (sign extra)

Gold Ballot Drum

Plexi Pocket (Wall Mountable only, not self-standing)

40" W x 20" D x 41" H White Counter Storage Unit

Bag Holder 41"H

Stanchions 6' Belt