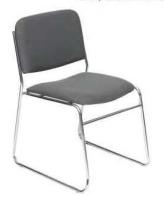

### **FURNISHINGS ORDER FORM**

ON ORDER CHECKLIST SHEET

| SHO                                                                                                                                                                            | 7730 - 34 Street NW, Edmonton, Al<br>W NAME: Edmonto | n Home &          | Phone: 780  R Garden |              | Fax: 780.4                  | DISCOUNT PRICE            |                       | nton@ges.cor     |          |
|--------------------------------------------------------------------------------------------------------------------------------------------------------------------------------|------------------------------------------------------|-------------------|----------------------|--------------|-----------------------------|---------------------------|-----------------------|------------------|----------|
|                                                                                                                                                                                |                                                      | arch 23 -         |                      |              |                             | DEADLINE DATE:            | Friday, March 3, 2017 |                  |          |
|                                                                                                                                                                                | EXHIBITOR INF                                        | ORMATION          |                      |              |                             | CREDIT CA                 | RD AUTHO              | RIZATION         |          |
|                                                                                                                                                                                | BOOTH #:                                             |                   | _                    |              |                             |                           |                       |                  |          |
| COMPA                                                                                                                                                                          | NY:                                                  |                   |                      |              |                             |                           |                       |                  |          |
| STREET                                                                                                                                                                         | Т:                                                   |                   |                      |              | NO ORDER WILL BE CONSIDERED |                           |                       |                  |          |
| CITY:                                                                                                                                                                          | PROV/STATE:                                          |                   | CODE:                |              |                             | FINAL UNT                 | IL CRE                | DIT CA           | RD       |
| EMAIL:                                                                                                                                                                         | EMAIL:                                               |                   |                      |              |                             | AUTHORIZATION             |                       |                  |          |
| PHONE: FAX:                                                                                                                                                                    |                                                      |                   |                      | AND SUBMITTE | ED WIT                      | H THIS                    | FORM.                 |                  |          |
| CONTACT NAME:                                                                                                                                                                  |                                                      |                   |                      |              |                             |                           |                       |                  |          |
| CONTA                                                                                                                                                                          | OT NAME.                                             |                   |                      |              |                             |                           |                       |                  |          |
|                                                                                                                                                                                |                                                      | ALL               | ORDER                | S MUST       | BE PRE                      | PAID IN FULL              |                       |                  |          |
|                                                                                                                                                                                |                                                      |                   | OT BE PR             | ROCESS       | ED UNTI                     | L PAYMENT IS RECEIVE      |                       |                  |          |
|                                                                                                                                                                                | FURNISHING                                           | 38                | I .                  |              |                             | SKIRTED TAB               |                       |                  |          |
| QTY                                                                                                                                                                            | DESCRIPTION                                          | DISCOUNT<br>PRICE | REGULAR<br>PRICE     | TOTAL        | BLACI                       | K BLUE SILVER WHITE       | E LRED                | ☐ GREEN          | BURGUNDY |
|                                                                                                                                                                                | GREY FABRIC SIDE CHAIR                               | \$41.00           | \$57.00              |              | QTY                         | DESCRIPTION               | DISCOUNT<br>PRICE     | REGULAR<br>PRICE | TOTAL    |
|                                                                                                                                                                                | GREY FABRIC COUNTER STOOL                            | \$89.50           | \$125.50             |              |                             | 4 FT LONG X 2 FT WIDE     | \$85.50               | \$119.50         |          |
|                                                                                                                                                                                | GREY FABRIC ARM CHAIR                                | \$42.00           | \$74.50              |              |                             | 6 FT LONG X 2 FT WIDE     | \$94.00               | \$131.50         |          |
|                                                                                                                                                                                | PLASTIC FOLDING CHAIR                                | \$26.00           | \$48.50              |              |                             | 8 FT LONG X 2 FT WIDE     | \$101.50              | \$142.50         |          |
|                                                                                                                                                                                | COFFEE TABLE 18" HIGH ROUND                          | \$57.00           | \$79.50              |              |                             | SKIRTED FOURTH SIDE       | \$37.00               | \$51.50          |          |
|                                                                                                                                                                                | STARBASE TABLE 30" ROUND                             |                   |                      |              |                             | SKIRTED COU               | NTER 42               | 2" HIGH          |          |
|                                                                                                                                                                                | 30" HIGH                                             | \$74.50           | \$104.50             |              |                             | ■ BLACK ■ BLUE            | SILVER WHITE          |                  |          |
|                                                                                                                                                                                | COCKTAIL TABLE 30" ROUND 40" HIGH                    | \$90.00           | \$125.50             |              | QTY                         | DESCRIPTION               | DISCOUNT<br>PRICE     | REGULAR<br>PRICE | TOTAL    |
|                                                                                                                                                                                | 22" X 28" CHROME SIGN HOLDER                         | \$48.50           | \$68.00              |              |                             | 4 FT LONG X 2 FT WIDE     | \$97.50               | \$136.50         |          |
|                                                                                                                                                                                | EASEL                                                | \$41.00           | \$57.50              |              |                             | 6 FT LONG X 2 FT WIDE     | \$120.00              | \$168.00         |          |
|                                                                                                                                                                                | SMALL GOLD BALLOT DRUM                               | \$74.50           | \$104.50             |              |                             | 8 FT LONG X 2 FT WIDE     | \$147.00              | \$206.00         |          |
|                                                                                                                                                                                | BAG HOLDER 40" HIGH                                  | \$68.00           | \$95.50              |              |                             | SKIRTED FOURTH SIDE       | \$37.00               | \$51.50          |          |
|                                                                                                                                                                                | TAPE STANCHION (7')                                  | \$43.50           | \$60.50              |              | NC                          | N SKIRTED 30" HIGH        | TABLE                 | S (VINY          | L ONLY)  |
|                                                                                                                                                                                | GARMENT RACK ON WHEELS                               | \$46.50           | \$65.00              |              |                             | ☐ 4FT ☐ 6FT ☐ 8FT         | \$68.00               | \$95.50          |          |
|                                                                                                                                                                                | WASTEBASKET                                          | \$22.50           | \$32.00              |              | NC                          | N SKIRTED 42" HIGH        | TABLE                 | S (VINY          | L ONLY)  |
|                                                                                                                                                                                | BASEPLATE & 8 FT H POLE                              | \$20.50           | \$29.00              |              |                             | ☐ 4FT ☐ 6FT ☐ 8FT         | \$109.00              | \$153.00         |          |
|                                                                                                                                                                                | 6FT - 10 FT CROSSBAR                                 | \$15.50           | \$22.00              |              |                             | CUSTOM BOO                | TH DR                 | APING            |          |
|                                                                                                                                                                                | BAR FRIDGE                                           | \$212.00          | \$297.00             |              | BLACK                       | BLUE SILVER WHITE         | RED                   | ☐ GREEN          | BURGUNDY |
|                                                                                                                                                                                |                                                      |                   |                      |              | QTY                         | DESCRIPTION               | DISCOUNT<br>PRICE     | REGULAR<br>PRICE | TOTAL    |
|                                                                                                                                                                                |                                                      |                   |                      |              |                             | 3' HIGH (PER LINEAR FOOT) | \$7.00                | \$10.00          |          |
|                                                                                                                                                                                |                                                      |                   |                      |              |                             | 8' HIGH (PER LINEAR FOOT) | \$8.00                | \$11.00          |          |
|                                                                                                                                                                                |                                                      | TERMS AN          | D CONDITIO           | NS           |                             |                           |                       |                  |          |
|                                                                                                                                                                                | ERS RECEIVED AFTER DISCOUNT PRICE DATE WILI          |                   |                      | ULAR PRICE.  |                             |                           |                       |                  |          |
|                                                                                                                                                                                | R IS RESPONSIBLE FOR ALL ITEMS FOR THE DURA          |                   | HOW.                 |              |                             |                           | SUBTO                 | ΓAL              |          |
| - IF A COLOUR IS NOT CHOSEN, GES WILL CHOOSE A COLOUR FOR YOU.  - CHARGES ARE FOR RENTAL OF EQUIPMENT ONLY. ALL ITEMS REMAIN THE PROPERTY OF GES.                              |                                                      |                   |                      |              |                             |                           |                       |                  |          |
| - GES IS NOT RESPONSIBLE FOR EXHIBIT MATERIALS LEFT IN MODULAR EXHIBIT SYSTEM OR COUNTER STORAGE UNITS.                                                                        |                                                      |                   |                      |              | GST 5                       | %                         |                       |                  |          |
|                                                                                                                                                                                | MS OR DISCREPANCIES MUST BE SETTLED AT THE           |                   |                      |              |                             |                           | TOTA                  | L   _            |          |
| - NO REFUNDS/EXCHANGES ON CANCELLED SKIRTED TABLES OR CUSTOM BOOTH DRAPING ONCE DELIVERED.  - 50% REFUND ON FURNISHINGS CANCELLED PRIOR TO SHOW OPENING EXCEPT AS NOTED ABOVE. |                                                      |                   |                      |              | INCLUDE                     | TOTAL FR                  | OM THIS PAGE          |                  |          |

### furnishings

Grey Fabric Side Chair

Grey Fabric Arm Chair

Steno Chair

30" Round / 18" High Coffee Table

4' and 6' Long Skirted Counter with White Vinyl Top

4', 6', or 8' Long Skirted Table with White Vinyl Top