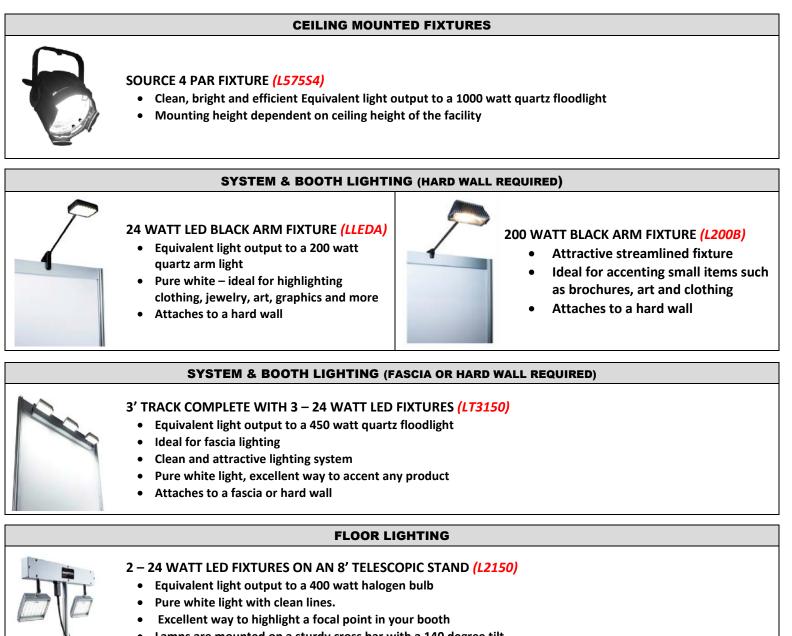

# **SHOWTECH** is pleased to offer the rental lighting options listed below. Adding additional lighting to your booth creates a dramatic visual impact when done right!

- Lamps are mounted on a sturdy cross bar with a 140 degree tilt
  For optimum lighting, fixture is placed in the front corner of booth
- For optimum righting, include is placed in the in
- Covers approximately an 8' x 8' area

| RENTAL LIGHTING                                        |                                                             |                   |                  |        |  |  |  |  |  |  |
|--------------------------------------------------------|-------------------------------------------------------------|-------------------|------------------|--------|--|--|--|--|--|--|
|                                                        | KENTAL LIGHTING                                             |                   |                  |        |  |  |  |  |  |  |
| QTY                                                    | DESCRIPTION                                                 | ADVANCED<br>PRICE | REGULAR<br>PRICE | AMOUNT |  |  |  |  |  |  |
|                                                        | CEILING MOUNTED FIXTURES                                    |                   |                  |        |  |  |  |  |  |  |
|                                                        |                                                             |                   |                  |        |  |  |  |  |  |  |
| SYSTEM & BOOTH LIGHTING (HARD WALL REQUIRED)           |                                                             |                   |                  |        |  |  |  |  |  |  |
|                                                        | 24 watt LED black arm light fixture<br>(LLEDA)              | \$99.00           | \$139.00         |        |  |  |  |  |  |  |
|                                                        | 200 watt black arm fixture<br>(L200B)                       | \$84.00           | \$118.00         |        |  |  |  |  |  |  |
| SYSTEM & BOOTH LIGHTING (FASCIA OR HARD WALL REQUIRED) |                                                             |                   |                  |        |  |  |  |  |  |  |
|                                                        | 3ft track complete with 3 – 24 watt LED fixtures (LT3150)   | \$166.00          | \$232.00         |        |  |  |  |  |  |  |
|                                                        | FLOOR LIGH                                                  | TING              |                  |        |  |  |  |  |  |  |
|                                                        | 2 – 24 watt LED fixtures on an 8ft telescopic stand (L2150) | \$124.00          | \$174.00         |        |  |  |  |  |  |  |